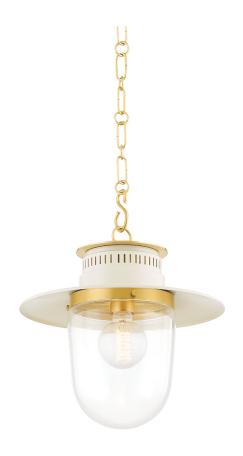

# **NORI**

#### H773701S-AGB/SCR

Tastefully revived for the modern home, the Nori Pendant blends vintage appeal with contemporary details beautifully. An intricate aged brass link chain holds a lantern-style frame, featuring sleek perforations at the base. The wide brim shade leads to more brass detailing and a clear glass dome. Also available in a smaller size.

## **FINISHES**

AGED BRASS/SOFT CREAM (AGB/SCR)