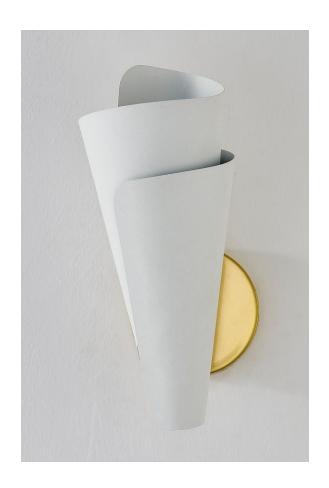

#### H779101-AGB/TWH

A natural beauty, Davina's Textured White metal shade curves and spirals upwards. This elegant sconce lights the wall but also illuminates from within, light reflects off the metal and seeps through the wrapped spaces in the shade creating a gorgeous glow. Style alone or in multiples to add a clean, organic feel to a space.

## AGED BRASS/TEXTURED WHITE (AGB/TWH)