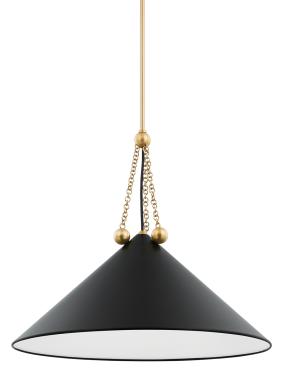

# KALEA H784701L-AGB/SBK

Boho meets Bauhaus in this ornamental and architectural pendant. The detailed Aged Brass chainwork, orb accents, and metal tip at the top decorate the straightforward, angular shade with jewelry-like accents. The all-over Soft White finish feels crisp and clean, while the Soft Black shade has a Soft White interior for a more dramatic effect.

## FINISHES

Aged Brass/soft Black (AGB/SBK) AGED BRASS/SOFT WHITE (AGB/SWH)

## DIMENSIONS

Height: 20.25" Width/Diameter: 23.5" Length: " Minimum Height: 26" Maximum Height: 62" Canopy/Backplate: 6" Hanging Type: 1-3" / 1-6" / 1-12" / 1-18" Stems Product Weight: 7.92lb