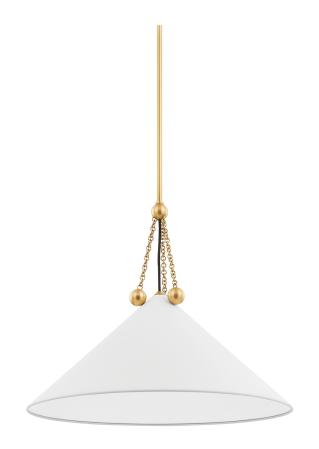

# **KALEA**

#### H784701L-AGB/SWH

Boho meets Bauhaus in this ornamental and architectural pendant. The detailed Aged Brass chainwork, orb accents, and metal tip at the top decorate the straightforward, angular shade with jewelry-like accents. The all-over Soft White finish feels crisp and clean, while the Soft Black shade has a Soft White interior for a more dramatic effect.

## **FINISHES**

Aged Brass/soft Black (AGB/SBK)
AGED BRASS/SOFT WHITE (AGB/SWH)