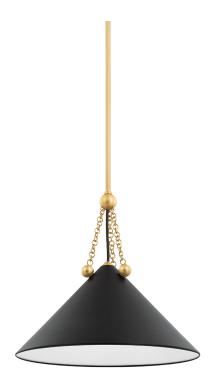

#### H784701S-AGB/SBK

Boho meets Bauhaus in this ornamental and architectural pendant. The detailed Aged Brass chainwork, orb accents, and metal tip at the top decorate the straightforward, angular shade with jewelry-like accents. The all-over Soft White finish feels crisp and clean, while the Soft Black shade has a Soft White interior for a more dramatic effect.

# **FINISHES**

Aged Brass/soft Black (AGB/SBK) AGED BRASS/SOFT WHITE (AGB/SWH)