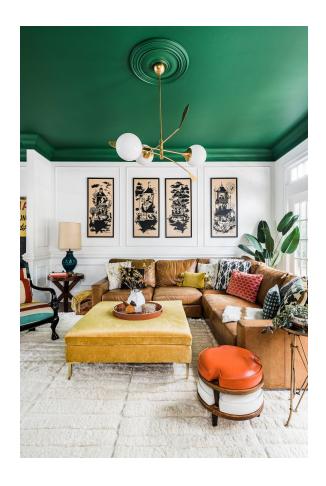

# **VICTORIA**

## H812803-VGL

Victoria brings modern style to ceilings throughout the home. Smooth, curved lines and a mobile-inspired design add elegance and a sense of movement to the chic three-light chandelier. While delicate, petal-shaped accents in Vintage Gold Leaf elevate the familiar silhouette of the opal glossy globe pendant. The chandelier comes in a Vintage Gold Leaf or Textured Black finish and the pendant is available in two sizes. Part of our Home Ec. x Mitzi Tastemakers collection.