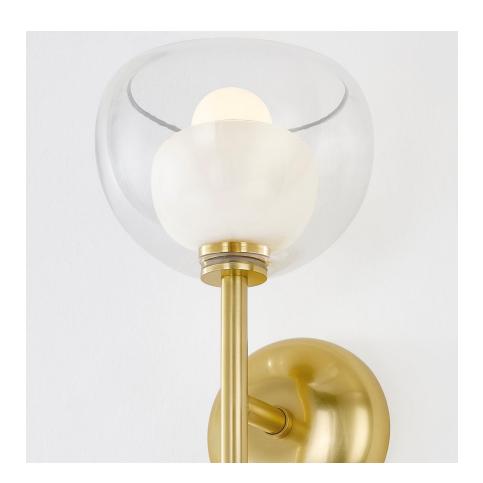

### H813101-AGB

Cortney is a gorgeous combination of mixed glass with Aged Brass. An opal glossy glass shade is captured within a clear glass shade for a look that is both trendy and useable. Light flows through the open shades and reflects inside them. The opal glass table lamp, with its visible Aged Brass pull chain, adds a stylish pop and polish to any space. Also available as a wall sconce, semi-flush, and pendant. Part of our Home Ec. x Mitzi Tastemakers collection.

## **FINISHES**

Aged Brass (AGB)

### **GLASS**

Attachment: Glass 1: Glass Glass 2: Glass