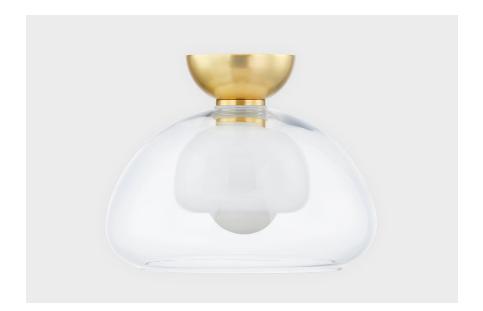

### H813601-AGB

Cortney is a gorgeous combination of mixed glass with Aged Brass. An opal glossy glass shade is captured within a clear glass shade for a look that is both trendy and useable. Light flows through the open shades and reflects inside them. The opal glass table lamp, with its visible Aged Brass pull chain, adds a stylish pop and polish to any space. Also available as a wall sconce, semi-flush, and pendant. Part of our Home Ec. x Mitzi Tastemakers collection.

## **FINISHES**

Aged Brass (AGB)