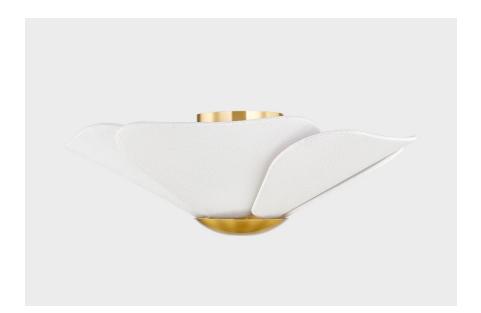

# **MADELINE**

#### H814501-AGB

Flowing, petal-shaped, off-white linen shades and Aged Brass accents add a subtle natural style overhead that feels chic. The flush mount lights the shade from within, while light fills the metal bowl and shines upward to illuminate the pendant's linen shades from underneath. Part of our Home Ec. x Mitzi Tastemakers collection.

## **FINISHES**

Aged Brass (AGB)