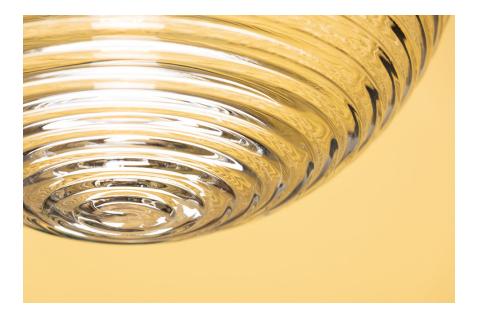

Influenced by vintage Holophane style glass fixtures, Sara gives the classic look a modern update. The clear ribbed glass globes were designed for maximum light and refraction. Available as a flush mount, wall sconce or pendant light, style Sara in multiples down hallways and over kitchen islands or alone above coffee or dining tables to fill a space with bright light and sleek sophistication. The lamp's ribbed ceramic base is similarly influenced and adds texture and a pop of color to any tabletop. Part of our Home Ec. x Mitzi Tastemakers collection.