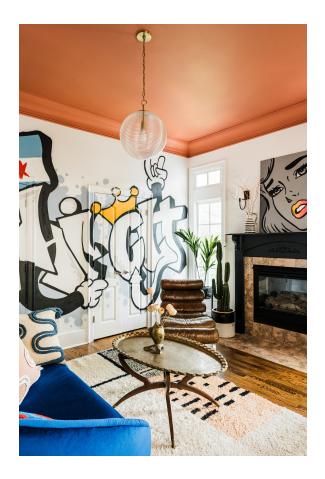

# **SARA**

#### H815701L-AGB

Influenced by vintage Holophane style glass fixtures, Sara gives the classic look a modern update. The clear ribbed glass globes were designed for maximum light and refraction. Available as a flush mount, wall sconce or pendant light, style Sara in multiples down hallways and over kitchen islands or alone above coffee or dining tables to fill a space with bright light and sleek sophistication. The lamp's ribbed ceramic base is similarly influenced and adds texture and a pop of color to any tabletop. Part of our Home Ec. x Mitzi Tastemakers collection.