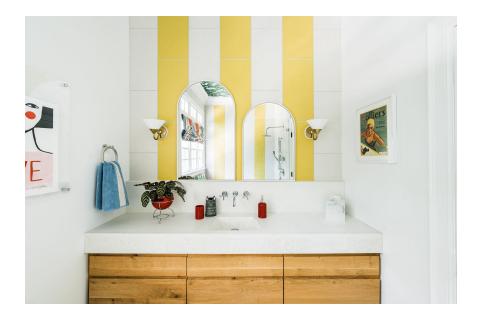

## H817101-AGB

Softly ruffled opal etched glass shades mounted on slender, curved arms give this stylish design a sculptural feel whether hanging from the ceiling or mounted on the wall. The Textured White finish produces a clean, monochromatic effect, while the Aged Brass finish option adds a hint of shine. Mounted for uplight and available as a wall sconce, bath, or chandelier, Kelsey works in spaces throughout the home Part of our Home Ec. x Mitzi Tastemakers collection.