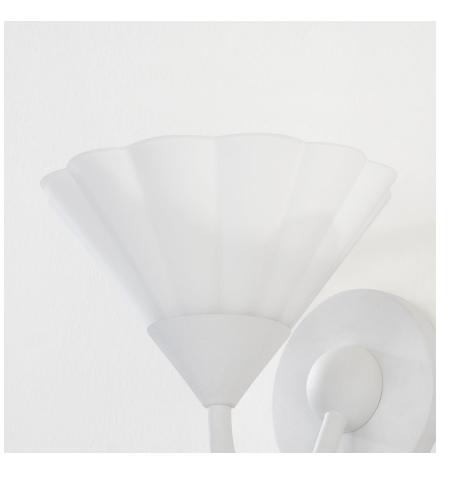

# KELSEY H817101-TWH

Softly ruffled opal etched glass shades mounted on slender, curved arms give this stylish design a sculptural feel whether hanging from the ceiling or mounted on the wall. The Textured White finish produces a clean, monochromatic effect, while the Aged Brass finish option adds a hint of shine. Mounted for uplight and available as a wall sconce, bath, or chandelier, Kelsey works in spaces throughout the home Part of our Home Ec. x Mitzi Tastemakers collection.

## DIMENSIONS

Height: 6.75" Width/Diameter: 7.5" Length: " Minimum Height: " Maximum Height: " Canopy/Backplate: 4.75" Hanging Type: Product Weight: 2.2lb