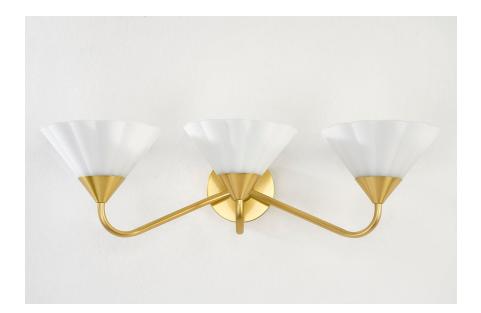

#### H817303-AGB

Softly ruffled opal etched glass shades mounted on slender, curved arms give this stylish design a sculptural feel whether hanging from the ceiling or mounted on the wall. The Textured White finish produces a clean, monochromatic effect, while the Aged Brass finish option adds a hint of shine. Mounted for uplight and available as a wall sconce, bath, or chandelier, Kelsey works in spaces throughout the home Part of our Home Ec. x Mitzi Tastemakers collection.

## **FINISHES**

AGED BRASS (AGB) TEXTURE WHITE (TWH)

## **DIMENSIONS**

Height: 6.75"

Width/Diameter: 25.25"

Length: "

Minimum Height: "
Maximum Height: "
Canopy/Backplate: 4.75"

Hanging Type:

Product Weight: 6.1lb