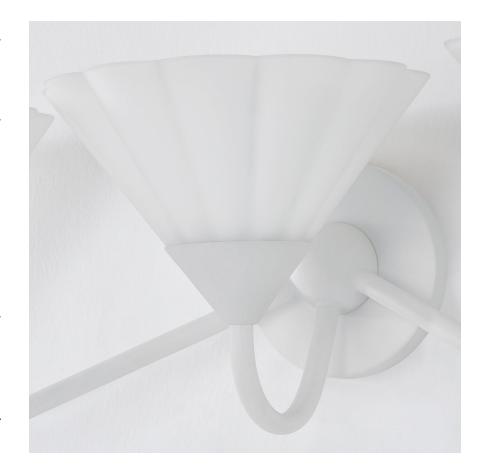

# KELSEY H817303-TWH

Softly ruffled opal etched glass shades mounted on slender, curved arms give this stylish design a sculptural feel whether hanging from the ceiling or mounted on the wall. The Textured White finish produces a clean, monochromatic effect, while the Aged Brass finish option adds a hint of shine. Mounted for uplight and available as a wall sconce, bath, or chandelier, Kelsey works in spaces throughout the home Part of our Home Ec. x Mitzi Tastemakers collection.

# DIMENSIONS

Height: 6.75" Width/Diameter: 25.25" Length: " Minimum Height: " Maximum Height: " Canopy/Backplate: 4.75" Hanging Type: Product Weight: 6.1lb