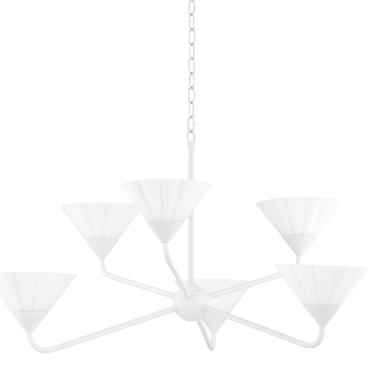

# KELSEY H817806-TWH

Softly ruffled opal etched glass shades mounted on slender, curved arms give this stylish design a sculptural feel whether hanging from the ceiling or mounted on the wall. The Textured White finish produces a clean, monochromatic effect, while the Aged Brass finish option adds a hint of shine. Mounted for uplight and available as a wall sconce, bath, or chandelier, Kelsey works in spaces throughout the home Part of our Home Ec. x Mitzi Tastemakers collection.

#### DIMENSIONS

Height: 19.25" Width/Diameter: 35" Length: " Minimum Height: 22.25" Maximum Height: 75" Canopy/Backplate: 4.75" Hanging Type: Product Weight: 3.94lb