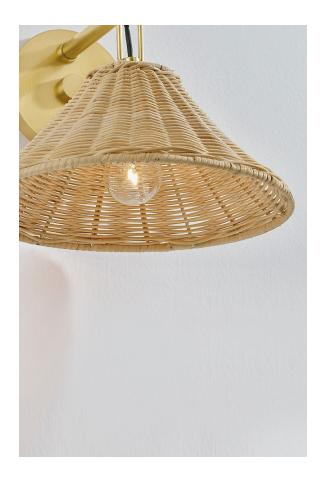

### H831101-AGB

"Updating a classic silhouette with contemporary materiality, Dalia features a large, tapered shade woven from rattan wicker. The refined metal work is finished in Aged Brass, adding a timeless, vintage quality to the fixture. Available as a 1-light sconce or 3-light chandelier, Dalia introduces a pop of texture and style to any space.

### **FINISHES**

Aged Brass (AGB)