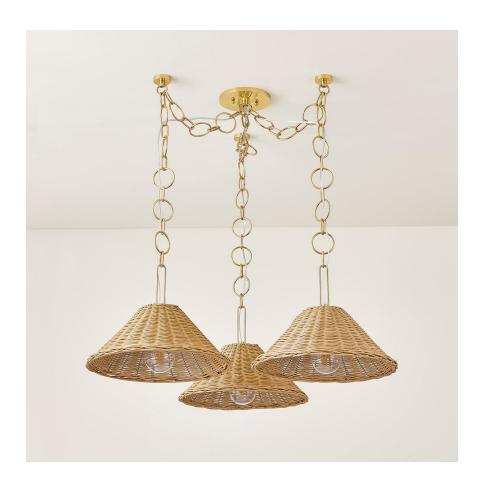

"Updating a classic silhouette with contemporary materiality, Dalia features a large, tapered shade woven from rattan wicker. The refined metal work is finished in Aged Brass, adding a timeless, vintage quality to the fixture. Available as a 1-light sconce or 3-light chandelier, Dalia introduces a pop of texture and style to any space.

## **FINISHES**

Aged Brass (AGB)