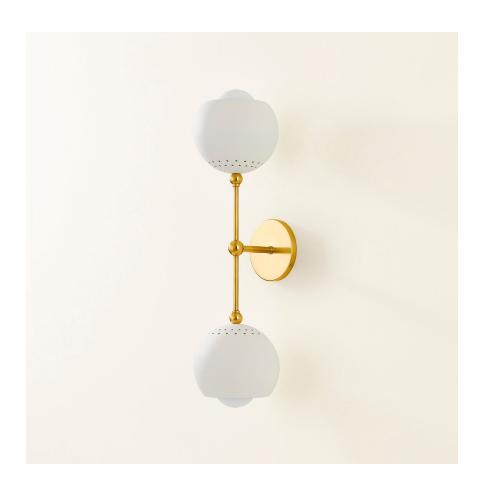

#### H832102-AGB/SCR

An imaginative twist on a mid-century modern design, Saylor has a modernized atomic look with large orb shades, an Aged Brass framework, and subtle vintage details. The swivel arms of this chandelier can be configured at any angle, providing control over the direction of light. Perforation details add a pop of interest to the shades. Saylor is available as a 6 or 8-light chandelier and a 2-light sconce.

# **FINISHES**

AGED BRASS/SOFT CREAM (AGB/SCR)

# **DIMENSIONS**

Height: 23.25"

Width/Diameter: 6.25"

Length: "

Minimum Height: "
Maximum Height: "
Canopy/Backplate: 4.75"

Hanging Type:

Product Weight: 3.04lb