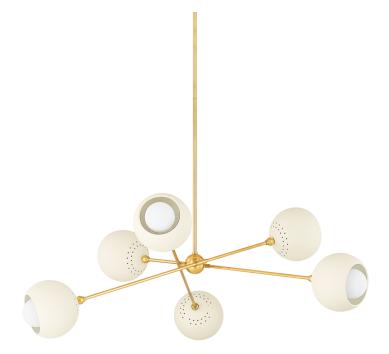

#### H832806-AGB/SCR

An imaginative twist on a mid-century modern design, Saylor has a modernized atomic look with large orb shades, an Aged Brass framework, and subtle vintage details. The swivel arms of this chandelier can be configured at any angle, providing control over the direction of light. Perforation details add a pop of interest to the shades. Saylor is available as a 6 or 8-light chandelier and a 2-light sconce.

#### **FINISHES**

AGED BRASS/SOFT CREAM (AGB/SCR)

#### **DIMENSIONS**

Height: 19.5"

Width/Diameter: 40"

Length: "

Minimum Height: 25" Maximum Height: 52" Canopy/Backplate: 6"

Hanging Type:

Product Weight: 10lb