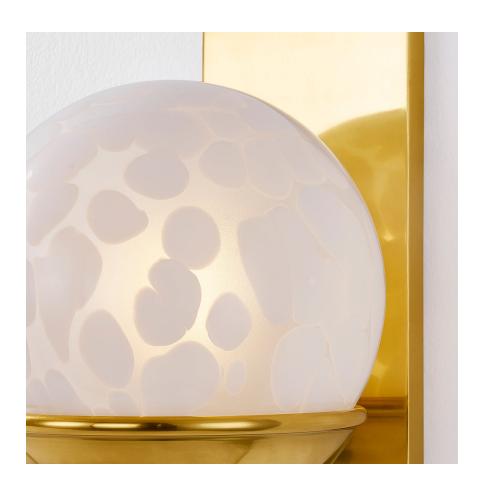

#### H833101-AGB

Inspired by a crystal ball, Cleo brings a sense of mysticism to modern spaces. Handcrafted from beautiful Nuage Glass, a large orb is supported by a cantilever in a warm Aged Brass finish. The shade crafted from Opal Glass rests inside, creating a layered diffusion of light. The opaque swirled patterns of the glass glow when lit.