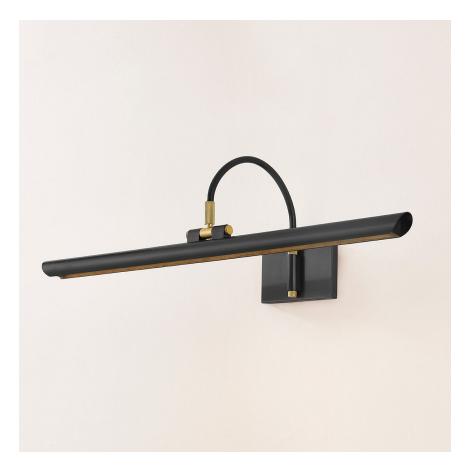

# ELOWEN H836101L-AOB

Breathing new life into a classic picture light design, Elowen features a slender silhouette and integrated LED technology. Supported by ar arched neck, the shade is folded into a tube, leaving a thin opening that allows a band of light to pass through. Available in two sizes in either an Aged Brass or an Aged Old Bronze finish, Elowen provides discreet, yet powerful illumination of wall decor.

# ELOWEN

H836101L-AOB