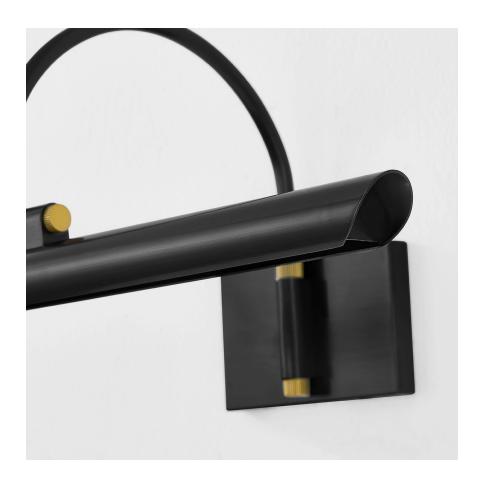

#### H836101S-AOB

Breathing new life into a classic picture light design, Elowen features a slender silhouette and integrated LED technology. Supported by ar arched neck, the shade is folded into a tube, leaving a thin opening that allows a band of light to pass through. Available in two sizes in either an Aged Brass or an Aged Old Bronze finish, Elowen provides discreet, yet powerful illumination of wall decor.

# **ELOWEN**

## H836101S-AOB