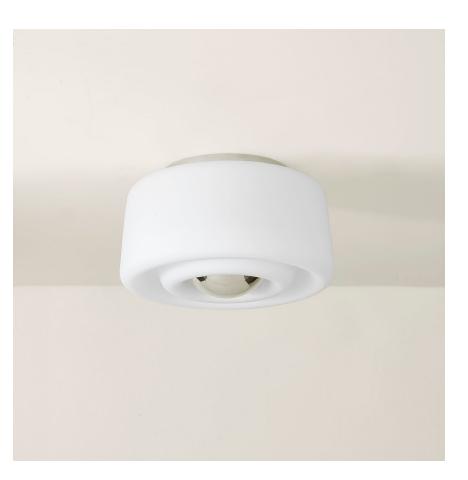

Defined by deep grooves that resemble ripples, the Opal Glass shade of Ciela creates a striking filter for light. Resembling a pebble dropped into water, an oversized, dome-shaped bottom finial completes the artful reference. The mixed materials of opal glass and metal form a fresh and contemporary juxtaposition that complements this thoughtful design.

### DIMENSIONS

Height: 8" Width/Diameter: 13.5" Length: " Minimum Height: " Maximum Height: " Canopy/Backplate: 8" Hanging Type: Product Weight: 6.35lb