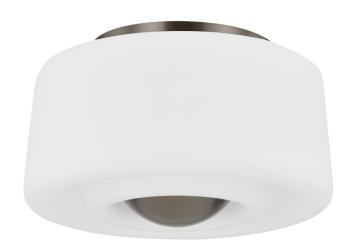

# H837502-TRB

Defined by deep grooves that resemble ripples, the Opal Glass shade of Ciela creates a striking filter for light. Resembling a pebble dropped into water, an oversized, dome-shaped bottom finial completes the artful reference. The mixed materials of opal glass and metal form a fresh and contemporary juxtaposition that complements this thoughtful design.