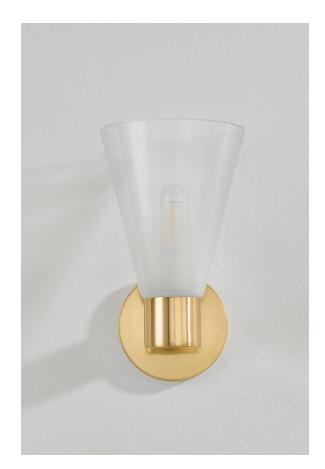

# **ALMA** H838101-AGB

Elevating basic geometric shapes, the Alma sconce balances delicate Sfumato glass with sleek metalwork. The hand-blown glass shades subtly reveal the light source within, creating a soft emission of light. Available in a 1 or 2-light sconce, Alma is refreshing in its simplicity.

#### FINISHES

Aged Brass (AGB) Polished Nickel (PN)

#### DIMENSIONS

Height: 10.25" Width/Diameter: 6" Length: " Minimum Height: " Maximum Height: " Canopy/Backplate: 4.75" Hanging Type: Product Weight: 2.43lb