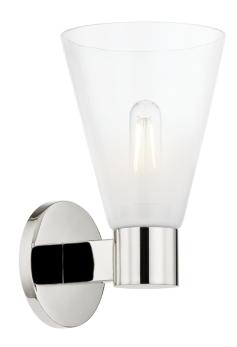

#### H838101-PN

Elevating basic geometric shapes, the Alma sconce balances delicate Sfumato glass with sleek metalwork. The hand-blown glass shades subtly reveal the light source within, creating a soft emission of light. Available in a 1 or 2-light sconce, Alma is refreshing in its simplicity.

### **DIMENSIONS**

Height: 10.25"
Width/Diameter: 6"

Length: "

Minimum Height: "
Maximum Height: "
Canopy/Backplate: 4.75"

Hanging Type:

Product Weight: 2.43lb