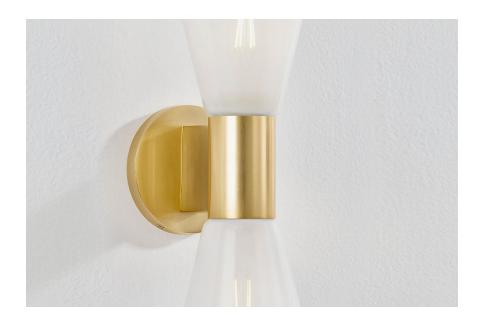

#### H838102-AGB

Elevating basic geometric shapes, the Alma sconce balances delicate Sfumato glass with sleek metalwork. The hand-blown glass shades subtly reveal the light source within, creating a soft emission of light. Available in a 1 or 2-light sconce, Alma is refreshing in its simplicity.

#### **FINISHES**

Aged Brass (AGB) Polished Nickel (PN)