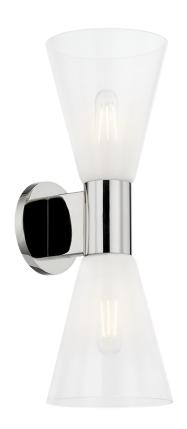

#### H838102-PN

Elevating basic geometric shapes, the Alma sconce balances delicate Sfumato glass with sleek metalwork. The hand-blown glass shades subtly reveal the light source within, creating a soft emission of light. Available in a 1 or 2-light sconce, Alma is refreshing in its simplicity.

#### **FINISHES**

Aged Brass (AGB) Polished Nickel (PN)