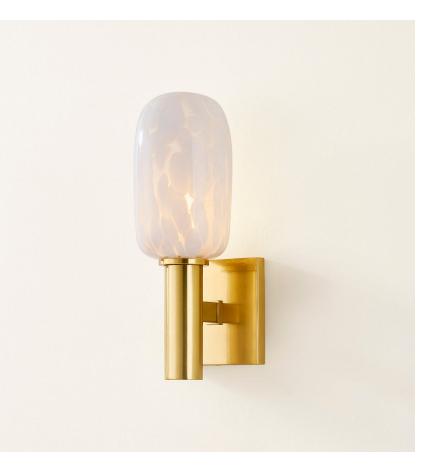

# ABINA H841101-AGB

Even as a simple sconce, Abina makes an immediate statement with its whimsical silhouette and elevated materiality. The Nuage Glass shade features whimsical white speckles captured in clear glass that create a celebratory appearance. Finished in sleek Aged Brass, the backplate and post of Abina offer a moment of tailored clarity that balances the playful shade.