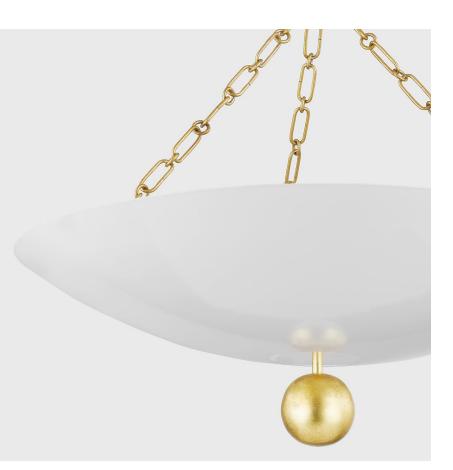

# AMALI H846703-VGL/SWH

Inspired by jewelry, the elegant Amali turns a simple environment into an upscale, modern space. The Soft White bowl is complemented by a warm Vintage Gold Leaf chain and canopy. Decorative golden spheres resembling baubles add to the luxurious nature of this pendant light.