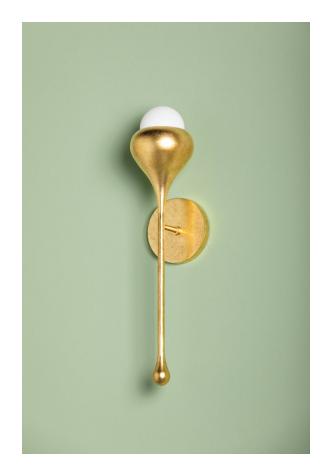

Inspired by an acorn growing on a branch, Luciel features gently curved forms, soft Opal Shiny Glass shades, and a luxurious Vintage Gold Leaf finish. The refined, jewelry-like aesthetic of the fixture is elongated to create a surreal, otherworldly representation of nature. Luciel is available as a sconce, chandelier, and pendant.

### DIMENSIONS

Height: 20" Width/Diameter: 4.75" Length: " Minimum Height: " Maximum Height: " Canopy/Backplate: 4.75" Hanging Type: Product Weight: 1.8lb