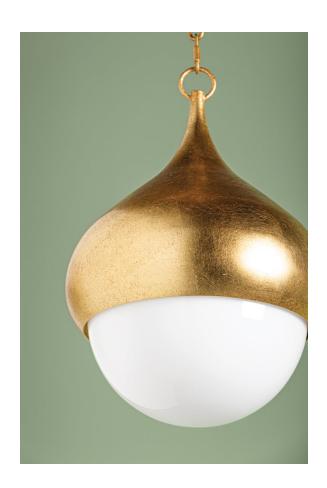

#### H850701-VGL

Inspired by an acorn growing on a branch, Luciel features gently curved forms, soft Opal Shiny Glass shades, and a luxurious Vintage Gold Leaf finish. The refined, jewelry-like aesthetic of the fixture is elongated to create a surreal, otherworldly representation of nature. Luciel is available as a sconce, chandelier, and pendant.

## VINTAGE GOLD LEAF (VINTAGE GOLD LEAF)