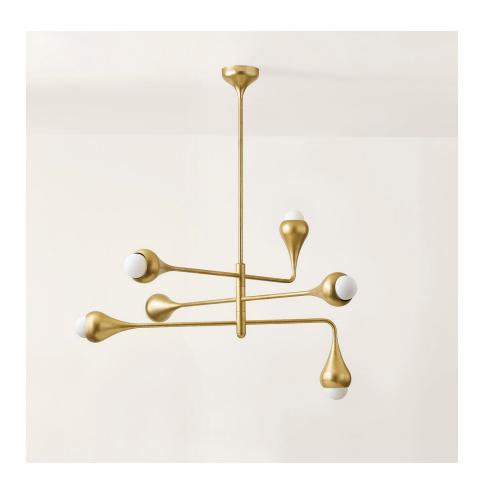

#### H850806-VGL

Inspired by an acorn growing on a branch, Luciel features gently curved forms, soft Opal Shiny Glass shades, and a luxurious Vintage Gold Leaf finish. The refined, jewelry-like aesthetic of the fixture is elongated to create a surreal, otherworldly representation of nature. Luciel is available as a sconce, chandelier, and pendant.

# VINTAGE GOLD LEAF (VINTAGE GOLD LEAF)

## **DIMENSIONS**

Height: 25.25"

Width/Diameter: 34.75"

Length: 48"

Minimum Height: 32.75" Maximum Height: 67.75" Canopy/Backplate: 5.5"

Hanging Type:

Product Weight: 19.7lb