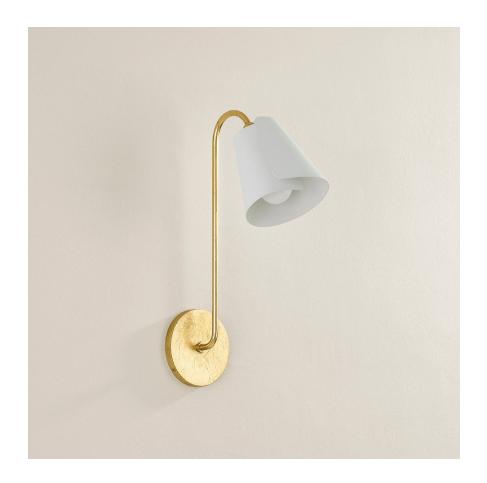

A spray of flower forms elegantly springs from the striking Lila. Reminiscent of a simplified calla lily bud, each bloom is defined by a coiled metal shade in a Textured White finish, supported by Gold Leaf 'stems. Arranged at varying heights, the arched flowers create a sense of dynamism within the fixture. Available as a chandelier or sconce, Lila is a joyful celebration of curved edges and vintage silhouettes.

## **DIMENSIONS**

Height: 16.5"

Width/Diameter: 5.5"

Length: "

Minimum Height: "
Maximum Height: "
Canopy/Backplate: 4.75"

Hanging Type:

Product Weight: 1.98lb