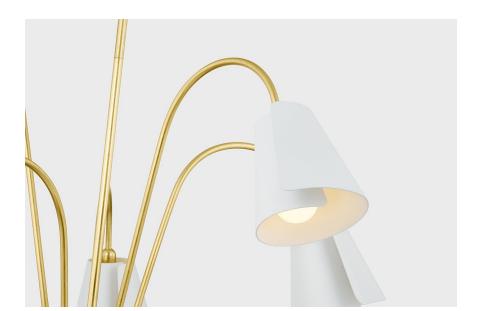

## H852805-GL/TWH

A spray of flower forms elegantly springs from the striking Lila. Reminiscent of a simplified calla lily bud, each bloom is defined by a coiled metal shade in a Textured White finish, supported by Gold Leaf 'stems. Arranged at varying heights, the arched flowers create a sense of dynamism within the fixture. Available as a chandelier or sconce, Lila is a joyful celebration of curved edges and vintage silhouettes.

# GOLD LEAF/TEXTURED ON WHITE COMBO (GL/TWH)