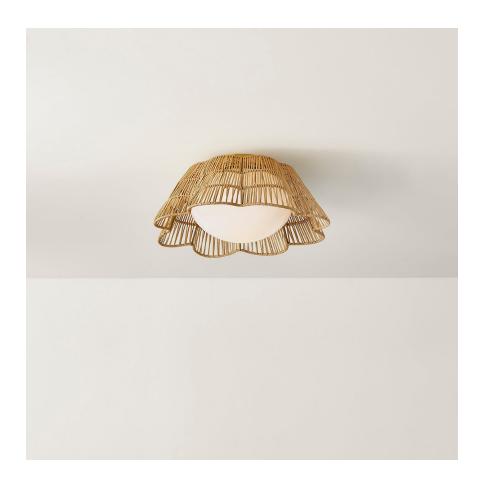

#### H856501-AGB

Taking inspiration from vintage basketry, this stylish flush mount features a charming floral motif crafted from open-weave rattan wicker. Beneath the scallop-edged shade, sits a large Opal Shiny glass globe, filling the room with light. Accentuated by an Aged Brass canopy, Rosa blooms with playful refinement.