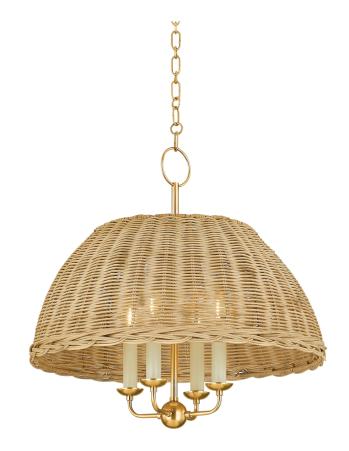

# **ARWEN**

#### H859804-AGB

Arwen offers a playful twist on a classic half-dome chandelier. The candle array is shaded in natural rattan wicker, intricately woven to allow light to peak through. The effect is a fresh take on a traditional style, accented in sleek Aged Brass metalwork.

\*Due to the one-of-a-kind nature of the medium, exact colors and patterns may vary slightly from the image shown.