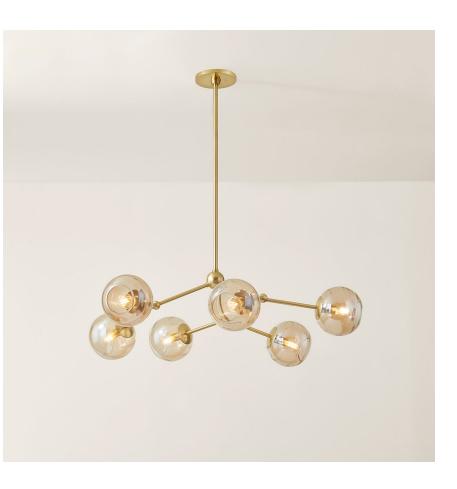

# TRIXIE H861806-AGB

Taking cues from nature, this stunning chandelier features glimmering orbs extending from long, slender branches. The exquisite Champagne Swirl glass treatment of the shades has a subtle iridescence that makes a statement whether lit or unlit. Like jewelry baubles, small ornamental spheres act as the connecting joints of Trixie, providing an additional decorative accent.