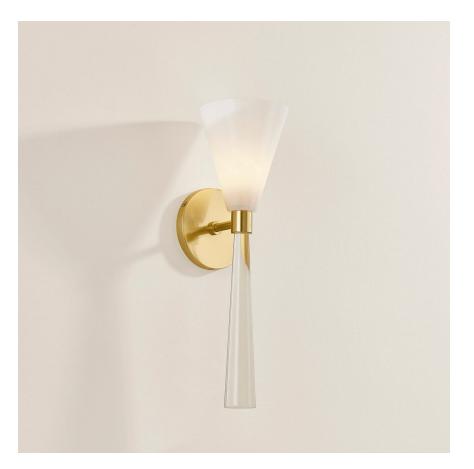

AMARA H862101-AGB

Amara is a timeless beauty with an abstracted botanical motif. Representing a bloom, an inverted cone-shaped shade is formed from Cloud Glass and etched internally to enhance its texture. A sparkling crystal stem adds an upscale touch that reflects light. Supported by a circular Aged Brass backplate, this serene wall light is ideal for illuminating small spaces, like a bathroom, bedside, or hallway.