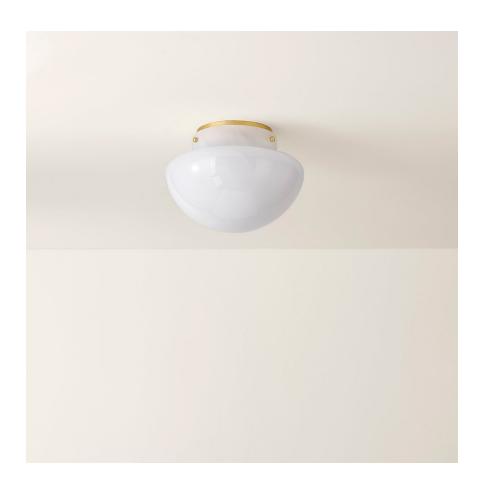

#### H863501-AGB

The stylish Lilou borrows features cloud glass and a mushroom-like shape, reminiscent of classic Murano glass table lamps to create a fixture full of vintage charm. An Aged Brass canopy and elegant thumb screws embellish the fixture. Emitting a soft glow, this flush mount makes a subtle statement without taking up a lot of space.

## **FINISHES**

Aged Brass (AGB)