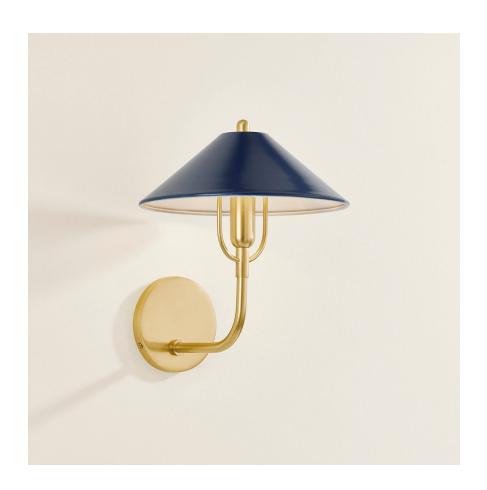

# **MARIEL**

#### H866101-AGB/SNY

In a modernization of a traditional style, the shaded silhouette of Mariel utilizes the harp holding the metal shade as a design detail. The curve of the harp complements the socket cup with a halo-like effect. A rounded finial in Aged Brass provides a finishing touch on top of the shade, which comes in a Soft Navy or Soft White hue.

### **FINISHES**

AGED BRASS/SOFT NAVY (AGB/SNY) AGED BRASS/SOFT WHITE (AGB/SWH)