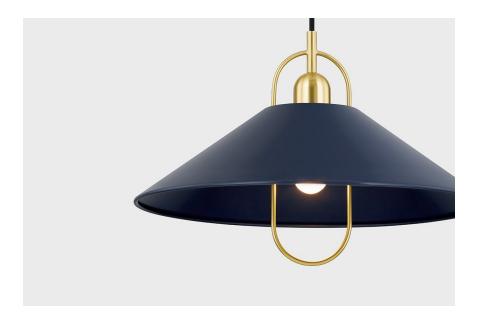

#### H866701-AGB/SNY

In a modernization of a traditional style, the shaded silhouette of Mariel utilizes the harp holding the metal shade as a design detail. The curve of the harp complements the socket cup with a halo-like effect. A rounded finial in Aged Brass provides a finishing touch on top of the shade, which comes in a Soft Navy or Soft White hue.