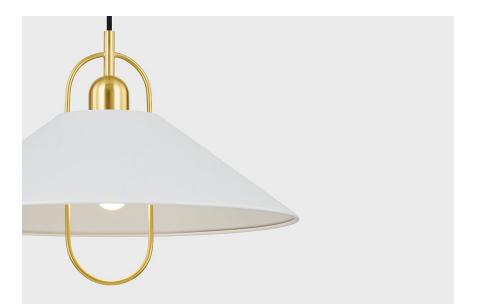

#### H866701-AGB/SWH

In a modernization of a traditional style, the shaded silhouette of Mariel utilizes the harp holding the metal shade as a design detail. The curve of the harp complements the socket cup with a halo-like effect. A rounded finial in Aged Brass provides a finishing touch on top of the shade, which comes in a Soft Navy or Soft White hue.