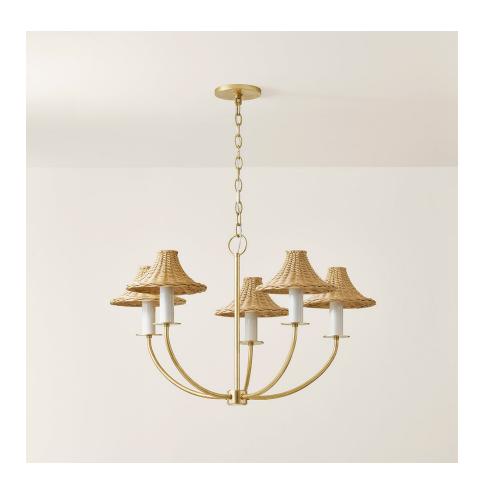

Merging a handmade aesthetic with a sense of luxury, the style-forward Twila combines natural rattan and Vintage Gold Leaf. The white candle and goose neck arm give this fixture an heirloom feel. The slight flip in the shade and light filtering through the rattan weave add to the beauty of the fixture. As both a sconce and a chandelier, Twila brings effortless sophistication to any space.

### **FINISHES**

VINTAGE GOLD LEAF (VINTAGE GOLD LEAF)

### **DIMENSIONS**

Height: 19.75"

Width/Diameter: 30.25"

Length: "

Minimum Height: 23" Maximum Height: 75.75" Canopy/Backplate: 5.5"

Hanging Type:

Product Weight: 8.8lb