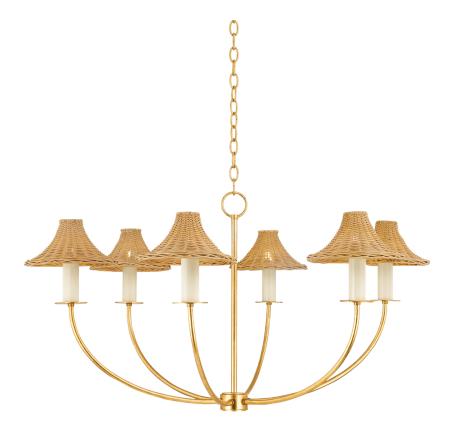

Merging a handmade aesthetic with a sense of luxury, the style-forward Twila combines natural rattan and Vintage Gold Leaf. The white candle and goose neck arm give this fixture an heirloom feel. The slight flip in the shade and light filtering through the rattan weave add to the beauty of the fixture. As both a sconce and a chandelier, Twila brings effortless sophistication to any space.

### **DIMENSIONS**

Height: 22.25"

Width/Diameter: 40.25"

Length: "

Minimum Height: 25.25" Maximum Height: 78" Canopy/Backplate: 5.5"

Hanging Type:

Product Weight: 13.2lb