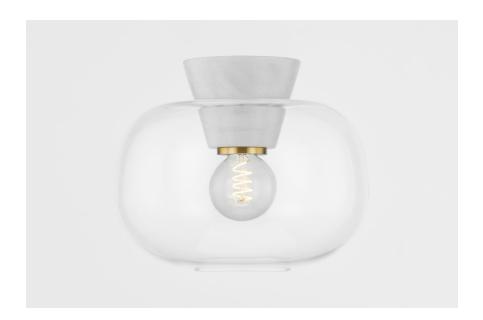

#### H869501-AGB

A marriage of opposing materials, this sculptural flush mount features a honed Thasos marble canopy, which creates the illusion of piercing through a soft glass shade. The bubble-like nature of the clear glass swells around the light source. Accessible, yet with a designer feel, Ariella floats overhead in contemporary bathrooms, bedrooms, and kitchens.