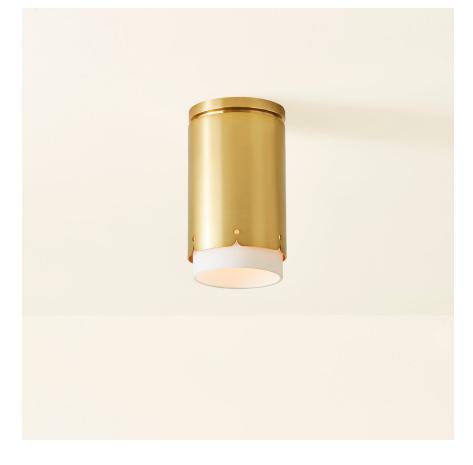

A decorative alternative to recessed lighting, Asa is an all-round beauty. A considered cuff of Opal Matte glass spreads light evenly throughout a room. The scalloped and perforated metal edge detail is discreet, yet memorable. Available in an Aged Brass and Soft White finish, this stylish spotlight can stand alone or be installed in multiples to illuminate an entire room.

### FINISHES

AGED BRASS (AGB) AGED BRASS/SOFT WHITE (AGB/SWH)

#### DIMENSIONS

Height: 8.25" Width/Diameter: 4.75" Length: " Minimum Height: " Maximum Height: " Canopy/Backplate: 4.75" Hanging Type: Product Weight: 4.36lb