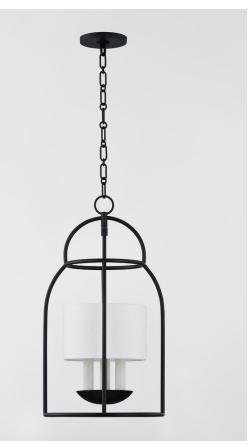

A contemporary twist on a timeless design tradition, Delia features a birdcage-like silhouette with gently rounded geometries. Available in either a three or four candle array, this piece provides a classic look, while the open framework of this airy lantern allows light to disperse evenly in all directions. The frame is available in two finishes; Aged Iron and Vintage Gold Leaf.

### DIMENSIONS

Height: 21.5" Width/Diameter: 12.25" Length: " Minimum Height: 26.25" Maximum Height: 76.75" Canopy/Backplate: 4.75" Hanging Type: Product Weight: 5.95lb