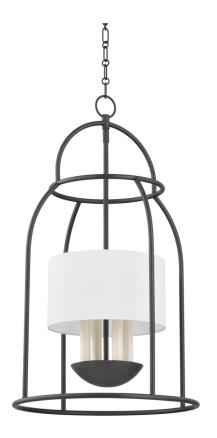

#### H871704-AI

A contemporary twist on a timeless design tradition, Delia features a birdcage-like silhouette with gently rounded geometries. Available in either a three or four candle array, this piece provides a classic look, while the open framework of this airy lantern allows light to disperse evenly in all directions. The frame is available in two finishes; Aged Iron and Vintage Gold Leaf.